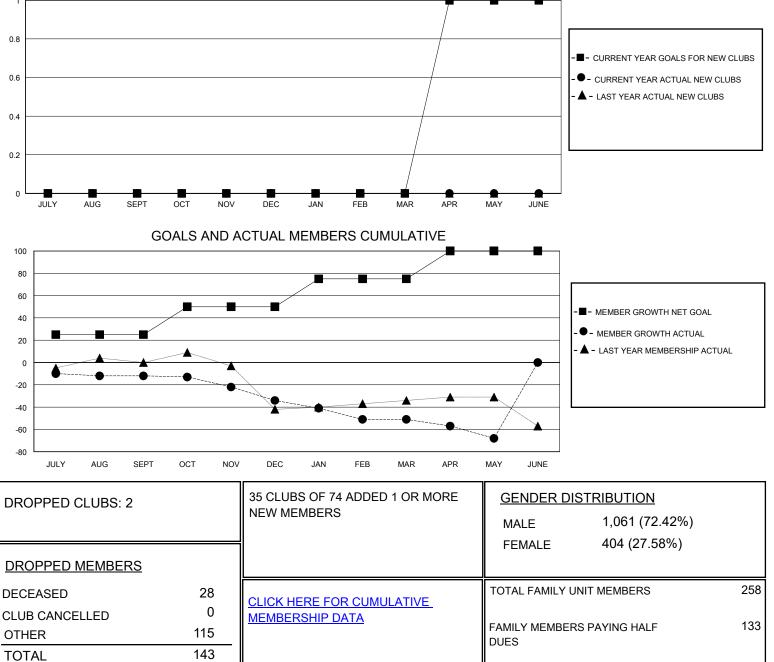

## MONTHLY MEMBERSHIP PROGRESS REPORT

District 17 N

Results as of: 5/31/2020

| GMT:                  | LOCATION KANSAS |           |               |                       |                           |                         | GMT CA                                             |
|-----------------------|-----------------|-----------|---------------|-----------------------|---------------------------|-------------------------|----------------------------------------------------|
| Clubs                 |                 |           |               | Members               |                           |                         |                                                    |
| RESULTS FOR 2019-2020 |                 |           |               | RESULTS FOR 2019-2020 |                           |                         |                                                    |
| QUARTER               | NEW CLUB GOAL   | NEW CLUBS | DROPPED CLUBS | QUARTER               | MEMBER GROWTH NET<br>GOAL | MEMBER GROWTH<br>ACTUAL | DROPPED<br>MEMBERS ACTUAL<br>(including transfers) |
| JULY/AUG/SEPT         | 0               | 0         | 0             | JULY/AUG/SE           | PT 25                     | 25                      | 34                                                 |
| OCT/NOV/DEC           | 0               | 0         | 2             | OCT/NOV/DE            | C 25                      | 21                      | 40                                                 |
| JAN/FEB/MAR           | 0               | 0         | 0             | JAN/FEB/MAR           | 25                        | 34                      | 50                                                 |
| APR/MAY/JUNE          | 1               | 0         | 0             | APR/MAY/JUN           | IE 25                     | 5                       | 19                                                 |
|                       | GOALS           | AND ACTUA | L NEW CLUBS C | UMULATIVE             |                           |                         |                                                    |
| 1                     |                 |           |               |                       |                           |                         |                                                    |